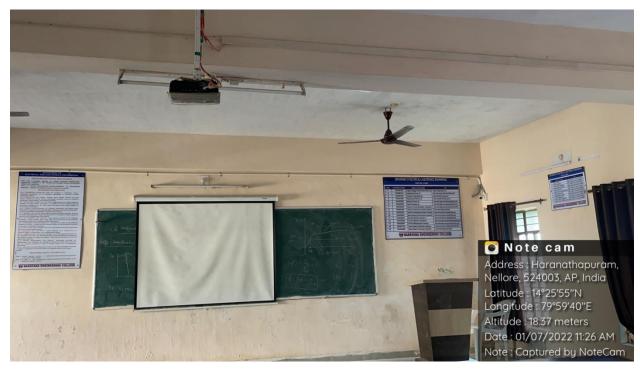

## **PROJECTORS IN CLASS ROOMS**

Geo-tagged photos of Classrooms and Seminar halls with ICT facilities

Details of classrooms and seminar halls with ICT-enabled facilities such as smart boards, LMS, PA, etc.