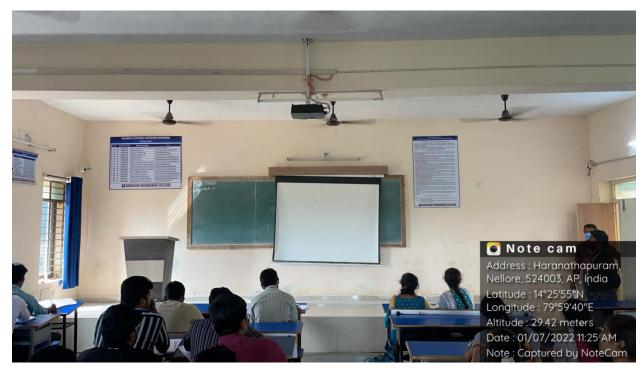

## **PROJECTORS IN CLASS ROOMS**

Geo-tagged photos of Classrooms and Seminar halls with ICT facilities

Details of classrooms and seminar halls with ICT-enabled facilities such as smart boards, LMS, PA, etc.